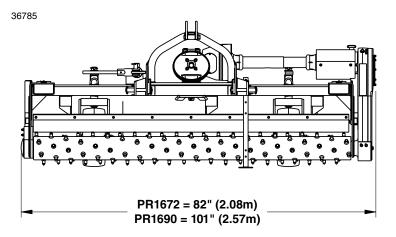

## **PR16 Series Powered Rake**

| Specifications & Capacities                     |           |                                                                                                    |                   |                   |
|-------------------------------------------------|-----------|----------------------------------------------------------------------------------------------------|-------------------|-------------------|
| Model Nos.                                      |           | PR1660                                                                                             | PR1672            | PR1690            |
| Tractor horsepower range                        | hp (kW)   | 25-60 (18.6-44.7)                                                                                  | 25-60 (18.6-44.7) | 35-75 (26.1-55.9) |
| Non-angled working width                        | inch (m)  | 60 (1.52)                                                                                          | 72 (1.83)         | 90 (2.29)         |
| Weight                                          | lbs (kg)  | 980 (444.5)                                                                                        | 1000 (453.6)      | 1150 (521.6)      |
| Hitch                                           |           | Cat. I Cat. I and II                                                                               |                   |                   |
| Quick hitch                                     |           | Fits Land Pride QH15 Cat. I Quick Hitch                                                            |                   |                   |
| Gearbox                                         |           | 540 rpm, Ball Bearings, Cast Iron Housing, Drain Plug                                              |                   |                   |
| Gearbox oil capacity and lubrication type       | pints (L) | SAE 90 Weight Gear Lube - 1 1/2 (.71) empty (Add gear lube until it escapes from lower plug hole.) |                   |                   |
| Primary driveline                               |           | Cat. 3 Heavy-Duty                                                                                  |                   |                   |
| Secondary driveline                             |           | Cat. 3 with Slip-Clutch                                                                            |                   |                   |
| Material control deflector                      | inch (mm) | 1/2" X 5" (13 x 127) Urethane                                                                      |                   |                   |
| Spiked roller                                   | inch (mm) | 9 3/8 (238) Dia. with 3/4 (19) x 1 1/2 (38) Carbide Tipped Studs                                   |                   |                   |
| Roller end bearings                             |           | Ball Bearing                                                                                       |                   |                   |
| Drive chain                                     |           | #50 Double Roller Chain                                                                            |                   |                   |
| Angle adjustment                                |           | 15 degrees left or right - Hydraulic or manual                                                     |                   |                   |
| Angle cylinder                                  |           | 2" x 8"                                                                                            |                   |                   |
| Side plates                                     |           | Standard, Removable with Storage Rack                                                              |                   |                   |
| Gauge wheels / Depth control                    |           | 13" x 6.5"                                                                                         | 16.5" x 6.5"      | 16.5" x 6.5"      |
|                                                 |           | Air Tires with Sealant and 3/4" Roller Bearings and Spacer Height Adjustment                       |                   |                   |
| Skid shoes                                      |           | Replaceable                                                                                        |                   |                   |
| Chaincase Lubrication type Lubrication capacity | oz (L)    | Shell Gadus S2 V2200 00 flowable grease or equivalent 40 oz (1.18L)                                |                   |                   |