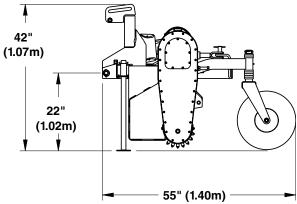

## **PR16 Series Powered Rake**

| Specifications & Capacities                     |           |                                                                                                    |                   |                   |
|-------------------------------------------------|-----------|----------------------------------------------------------------------------------------------------|-------------------|-------------------|
| Model Nos.                                      |           | PR1660                                                                                             | PR1672            | PR1690            |
| Tractor horsepower range                        | hp (kW)   | 25-60 (18.6-44.7)                                                                                  | 25-60 (18.6-44.7) | 35-75 (26.1-55.9) |
| Non-angled working width                        | inch (m)  | 60 (1.52)                                                                                          | 72 (1.83)         | 90 (2.29)         |
| Weight                                          | lbs (kg)  | 980 (444.5)                                                                                        | 1000 (453.6)      | 1150 (521.6)      |
| Hitch                                           |           | Cat. I Cat. I and II                                                                               |                   |                   |
| Quick hitch                                     |           | Fits Land Pride QH15 Cat. I Quick Hitch                                                            |                   |                   |
| Gearbox                                         |           | 540 rpm, Ball Bearings, Cast Iron Housing, Drain Plug                                              |                   |                   |
| Gearbox oil capacity and lubrication type       | pints (L) | SAE 90 Weight Gear Lube - 1 1/2 (.71) empty (Add gear lube until it escapes from lower plug hole.) |                   |                   |
| Primary driveline                               |           | Cat. 3 Heavy-Duty                                                                                  |                   |                   |
| Secondary driveline                             |           | Cat. 3 with Slip-Clutch                                                                            |                   |                   |
| Material control deflector                      | inch (mm) | 1/2" X 5" (13 x 127) Urethane                                                                      |                   |                   |
| Spiked roller                                   | inch (mm) | 9 3/8 (238) Dia. with 3/4 (19) x 1 1/2 (38) Carbide Tipped Studs                                   |                   |                   |
| Roller end bearings                             |           | Ball Bearing                                                                                       |                   |                   |
| Drive chain                                     |           | #50 Double Roller Chain                                                                            |                   |                   |
| Angle adjustment                                |           | 15 degrees left or right - Hydraulic or manual                                                     |                   |                   |
| Angle cylinder                                  |           | 2" x 8"                                                                                            |                   |                   |
| Side plates                                     |           | Standard, Removable with Storage Rack                                                              |                   |                   |
| Gauge wheels / Depth control                    |           | 13" x 6.5"                                                                                         | 16.5" x 6.5"      | 16.5" x 6.5"      |
|                                                 |           | Air Tires with Sealant and 3/4" Roller Bearings and Spacer Height Adjustment                       |                   |                   |
| Skid shoes                                      |           | Replaceable                                                                                        |                   |                   |
| Chaincase Lubrication type Lubrication capacity | oz (L)    | Shell Gadus S2 V2200 00 flowable grease or equivalent 40 oz (1.18L)                                |                   |                   |